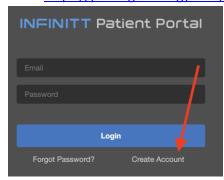

## If you do not already have an account:

1) Go to https://pacs.agradiology.com/patientportal

- 2)
- Click on Create Account and follow instructions to setup login information.
- 3) After you have registered for a profile, please call our office at 832-321-3434, to verify your information and for our team to activate your account.