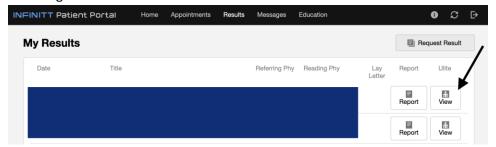

## After logging into the portal

1) Once you have signed into the patient portal using your sign in information, click on the results tab to view the following screen:

Clicking on the ULite tab will allow you to view the images, and report tab will contain the report for your referring physician.